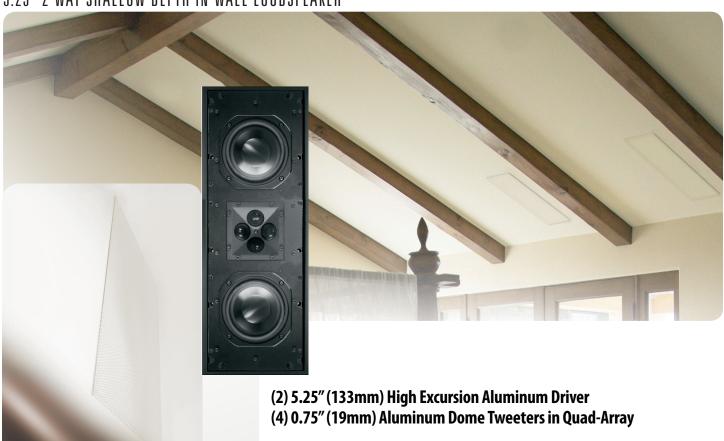

## QX530 QX SERIES

5.25" 2-WAY SHALLOW DEPTH IN-WALL LOUDSPEAKER

Size 21.325 h x 7.75 w x 3.875 d (in) 542 h x 197 w x 98 d (mm)

depth w/grille 4.125 d(in) 104(mm)

Freq Response 68Hz-24kHz±3dB

Impedance 4 ohms
Sensitivity 89dB 2.83V /1m
Power req. 50-200W

Woofer (2) 5.25" (133 mm) Aluminum Tweeter (4) 0.75" (19 mm) Aluminum Finishes White Paintable Grille

(Paintable by Request Only)
PCB QX530PB

PCBF QX530PBF

LOUDS PEAKER

2185 Park Place, Minden, NV 89423 Ph: 775.461.7500 www.jamesloudspeaker.com The QX530 is just one of many options in the QX series. Designed for in-wall installation, these speakers are perfect for any indoor or outdoor application where space is limited. This versatile speaker features a sleek modern appearance with a borderless aluminum grille which protrudes less than 3/16" (5mm) from the wall; it can also be mounted completely flush with one of our custom designed pre-construction boards, offering a subdued visual effect and making this speaker as unobtrusive as possible. Perfect for home theater and stereo, this speaker's high power-handling woofer offers high output over a broad range of frequencies while still maintaining a small footprint, offering a great no-compromise solution for designers and audiophiles alike. As with all QX models, this speaker comes equipped with a James Loudspeaker quad-tweeter array which delivers crisp highs over a wide dispersion angle, making these speakers some of the most versatile and effective speakers on the market.