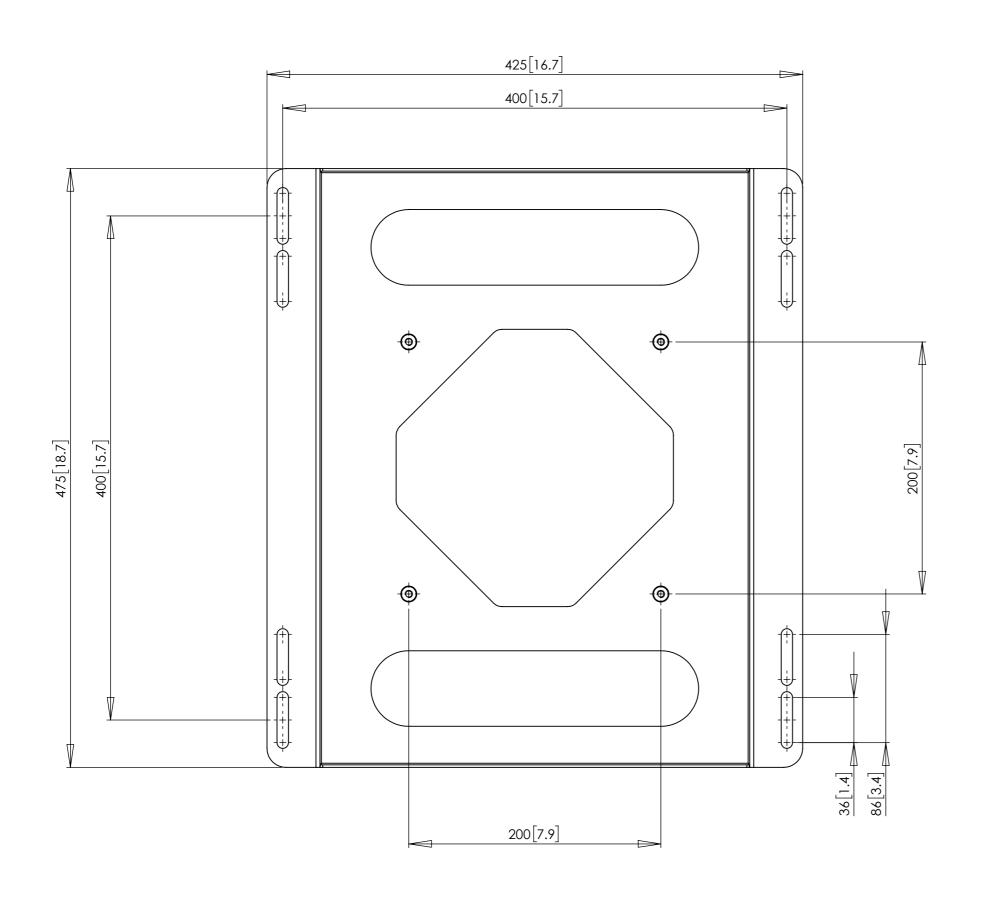

## **FUNCTION**

A rigid steel adapter plate designed to expand the mounting capabilies of products with standard VESA mounting.

#### **SUITABILITY**

Allows fitting of screens with VESA 400 x 400 mounting

> Maximum screen fixing bolt size M8.

Supplied with 4X M6x12mm bolts for easy fitting to other Future Automation product.

# **AP V400 - Dimensions**