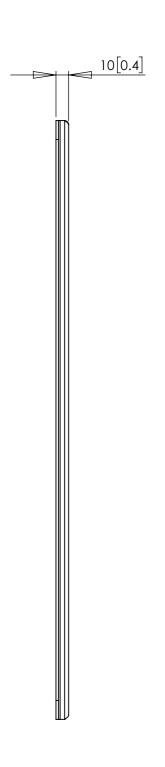

### **SPECIFYING**

Check screen details for mounting possibilities.

Adpater plate adds 10mm [0.4"] to effective screen thickness.