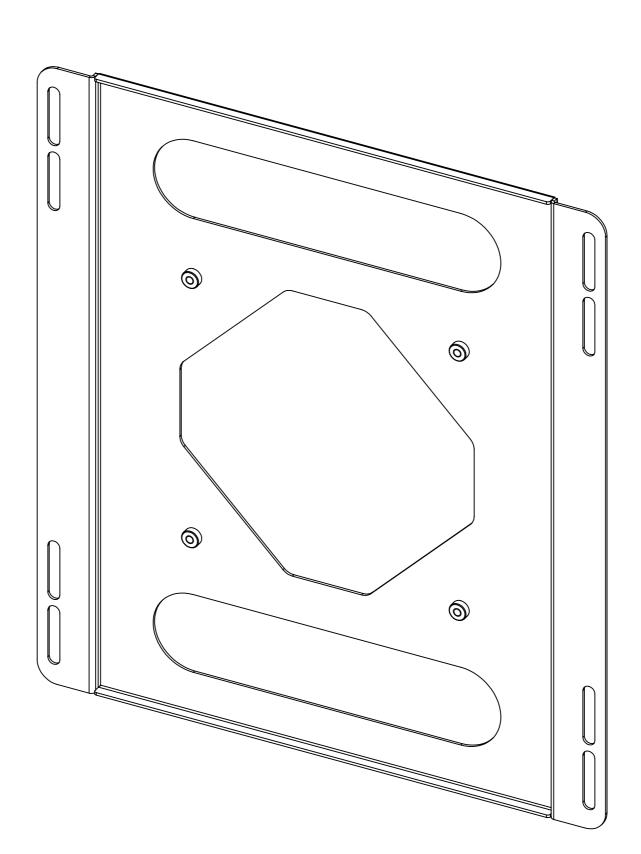

## **FUNCTION**

A rigid steel adapter plate designed to expand the mounting capabilies of products with standard VESA mounting.

#### **SUITABILITY**

Allows fitting of screens with VESA 400 x 400 mounting

> Maximum screen fixing bolt size M8.

Supplied with 4X M6x12mm bolts for easy fitting to other Future Automation product.

### **SPECIFYING**

Check screen details for mounting possibilities.

Adpater plate adds 10mm [0.4"] to effective screen thickness.

# **AP V400 - Dimensions**